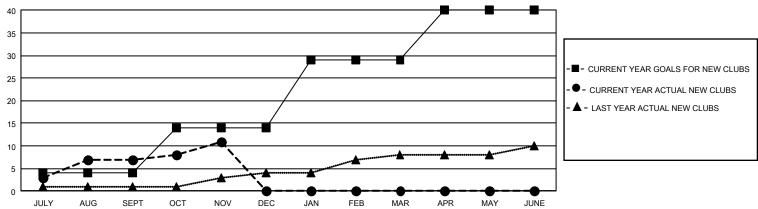

## GOALS AND ACTUAL NEW CLUBS CUMULATIVE

| DROPPED CLUBS: 10 |       | 392 CLUBS OF 1,526 ADDED 1 OR<br>MORE NEW MEMBERS | GENDER DISTRIBUTION  MALE 23,385 (65.71%)  FEMALE 12,203 (24.20%) |                 |       |
|-------------------|-------|---------------------------------------------------|-------------------------------------------------------------------|-----------------|-------|
| DROPPED MEMBERS   |       |                                                   | FEMALE                                                            | 12,203 (34.29%) |       |
| DECEASED          | 239   | CLICK HERE FOR CUMULATIVE                         | TOTAL FAMILY UNIT MEMBERS                                         |                 | 6,915 |
| CLUB CANCELLED 15 |       | MEMBERSHIP DATA                                   |                                                                   |                 | 0.500 |
| OTHER             | 1,476 |                                                   | FAMILY MEMBERS PAYING HALF DUES                                   |                 | 3,539 |
| TOTAL             | 1,730 |                                                   | DOLO                                                              |                 |       |