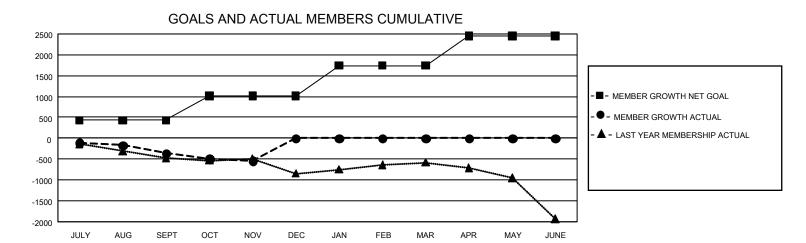

## GOALS AND ACTUAL NEW CLUBS CUMULATIVE

| DROPPED CLUBS: 10 |       | 392 CLUBS OF 1,526 ADDED 1 OR<br>MORE NEW MEMBERS | GENDER DISTRIBUTION  MALE 23,385 (65.71%)  FEMALE 12,203 (24.20%) |                 |       |
|-------------------|-------|---------------------------------------------------|-------------------------------------------------------------------|-----------------|-------|
| DROPPED MEMBERS   |       |                                                   | FEMALE                                                            | 12,203 (34.29%) |       |
| DECEASED          | 239   | CLICK HERE FOR CUMULATIVE                         | TOTAL FAMILY UNIT MEMBERS                                         |                 | 6,915 |
| CLUB CANCELLED 15 |       | MEMBERSHIP DATA                                   |                                                                   |                 | 0.500 |
| OTHER             | 1,476 |                                                   | FAMILY MEMBERS PAYING HALF DUES                                   |                 | 3,539 |
| TOTAL             | 1,730 |                                                   | DOLO                                                              |                 |       |